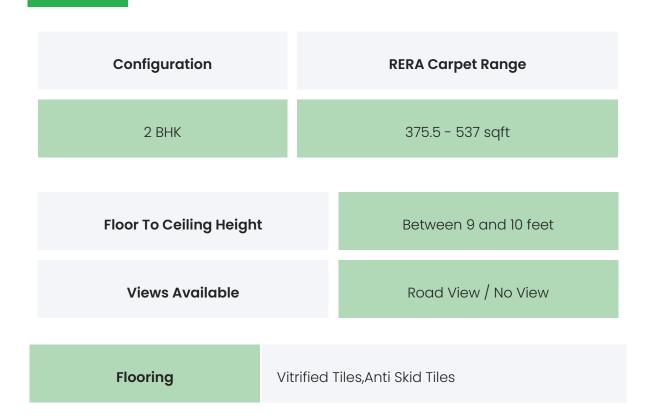

### FLAT INTERIORS

| Joinery, Fittings & Fixtures | Sanitary Fittings,Kitchen Platform,Light<br>Fittings,Stainless Steel Sink,Concealed copper<br>wiring,Electrical Sockets / Switch Boards |
|------------------------------|-----------------------------------------------------------------------------------------------------------------------------------------|
| Finishing                    | Luster Finish Paint,Anodized Aluminum / UPVC<br>Window Frames,Laminated flush doors,Double<br>glazed glass windows                      |
| HVAC Service                 | Split / Box A/C Provision                                                                                                               |
| Technology                   | NA                                                                                                                                      |
| White Goods                  | NA                                                                                                                                      |