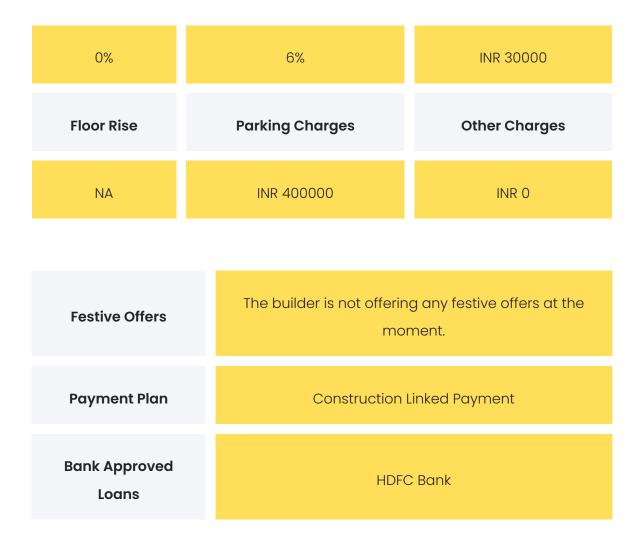

### COMMERCIALS

| Configuration | Rate Per<br>Sqft | Agreement<br>Value | Box Price                  |
|---------------|------------------|--------------------|----------------------------|
| 2 ВНК         | INR 24873.5      | INR 9340000        | INR 9810000 to<br>11900000 |

**Disclaimer:** Prices mentioned are approximate value and subject to change.

|--|